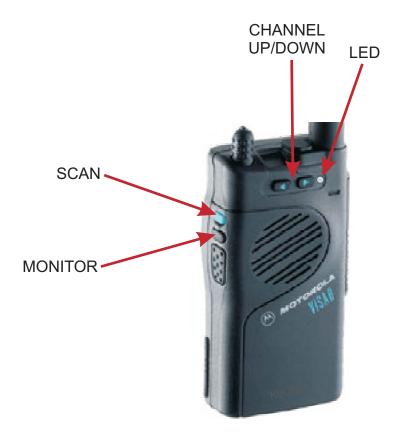

# MOTOROLA VISAR SPECIAL BUTTONS:

### SCAN:

MOMENTARY PRESS - TURN SCANNING ON OR OFF LONG PRESS (BEEPS) - ENTER SCAN PROGRAMMING LIST

#### MONITOR:

MOMENTARY PRESS - DEFEATS RECEIVE PL WHILE PRESSED LONG PRESS (BEEPS) - DEFEATS RECEIVE PL UNTIL PRESSED AGAIN